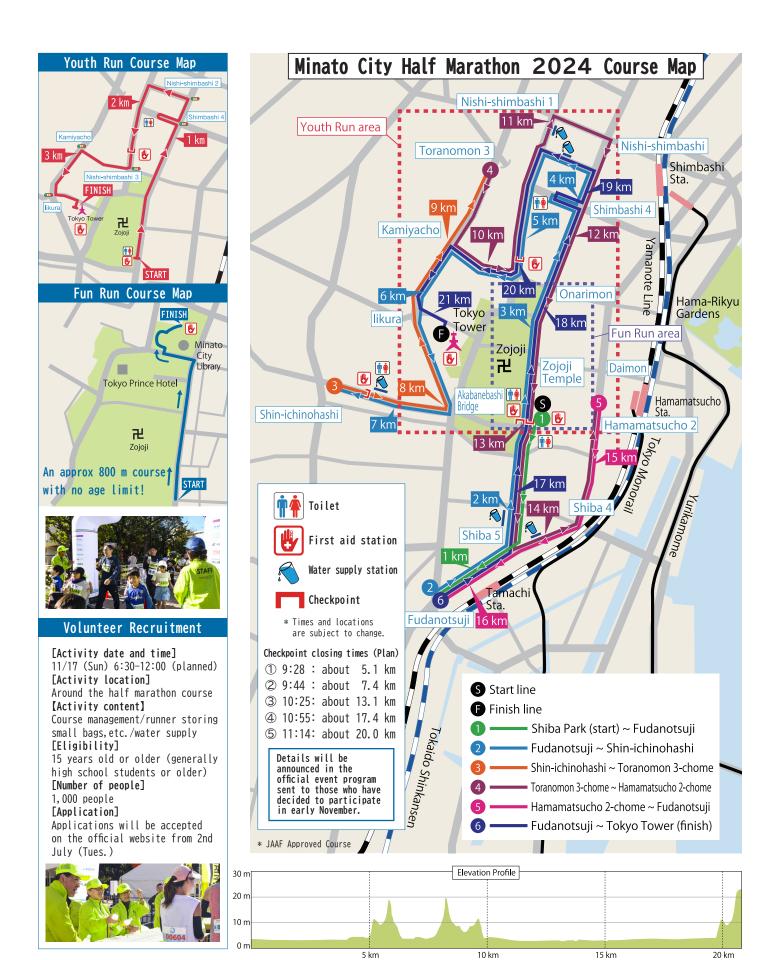

## Access to the Starting Area

JR Line / Tokyo Monorail ▶ 10-minute walk from Hamamatsucho Station North Exit Toei Subway Mita Line ▶ 3-minute walk from Onarimon Station Exit A1 3-minute walk from Shibakoen Station Exit A4

Toei Subway Asakusa Line / Oedo Line ▶ 5-minute walk from Daimon Station Exit A6

Toei Subway Oedo Line ▶ 7-minute walk from Akabanebashi Station Akabanebashi Exit

\* There are no car or bicycle parking spaces for participants

## Minato City Marathon Secretariat

Akasaka Community Plaza 2F, 4-18-13 Akasaka, Minato-ku, Tokyo 107-0052 Minato Sports, Community, Culture and Health Foundation (Kiss Port Foundation), Marathon Section

**Inquiries** 

Tel: (03) 5770-1400 Fax: (03) 5770-6884 (8:30 am to 5:15 pm Mon. to Fri.)